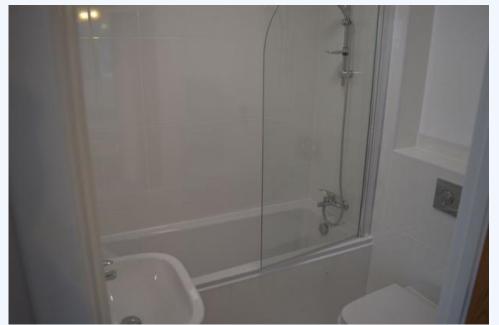

These stylish apartments have modern open plan kitchens with fitted wall and base units, integral ovens with electric hob, and fridges. With open plan living rooms, wall mounted flat screen televisions are an optional extra. Each bedroom will accomodate a full size double bed, bedrooms have a fitted wardrobe, along with a desk/dressing table. The shower room is finished to a high standard comprising low level WC, wash hand basin and shower cubicle with electric shower. The property is fully double glazed and has electric heating. All apartments will have access to laundry facilities located within the development.