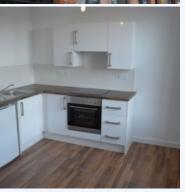

## 9-13 Erskine Street, Leicester, Leicester, Leicestershire, LE1 2AU

Clyde Court offers stylish apartments which have a modern open plan kitchens with fitted wall and base units, integral ovens with electric hob, and fridges.

These stylish apartments have modern open plan kitchens with fitted wall and base units, integral ovens with electric hob, and fridges. With open plan living rooms, wall mounted flat screen televisions are an optional extra. Each bedroom will accomodate a full size double bed, bedrooms have a fitted wardrobe, along with a desk/dressing table. The shower room is finished to a high standard comprising low level WC, wash hand basin and shower cubicle with electric shower. The property is fully double glazed and has electric heating. All apartments will have access to laundry facilities located within the development.