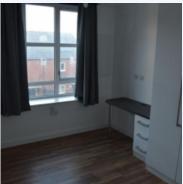

These stylish apartments have modern open plan kitchens with fitted wall and base units, integral ovens with electric hob, and fridges. With open plan living rooms, wall mounted flat screen televisions are an optional extra. Each bedroom will accomodate a full size double bed, bedrooms have a fitted wardrobe, along with a desk/dressing table. The shower room is finished to a high standard comprising low level WC, wash hand basin and shower cubicle with electric shower. The property is fully double glazed and has electric heating. All apartments will have access to laundry facilities located within the development.