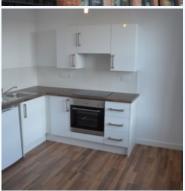

## 9-13 Erskine Street, Leicester, Leicester, Leicestershire, LE1 2AU

Clyde Court offers stylish apartments which have a modern open plan kitchens with fitted wall and base units, integral ovens with electric hob, and fridges.

These stylish apartments have modern open plan kitchens with fitted wall and base units, integral ovens with electric hob, and fridges. With open plan living rooms, wall mounted flat screen televisions are an optional extra. Each bedroom will accomodate a full size double bed, bedrooms have a fitted wardrobe, along with a desk/dressing table. The shower room is finished to a high standard comprising low level WC, wash hand basin and shower cubicle with electric shower. The property is fully double glazed and has electric heating. All apartments will have access to laundry facilities located within the development.