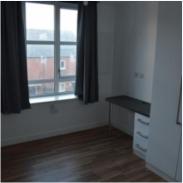

These stylish apartments have modern open plan kitchens with fitted wall and base units, integral ovens with electric hob, and fridges. With open plan living rooms, wall mounted flat screen televisions are an optional extra. Each bedroom will accomodate a full size double bed, bedrooms have a fitted wardrobe, along with a desk/dressing table. The shower room is finished to a high standard comprising low level WC, wash hand basin and shower cubicle with electric shower. The property is fully double glazed and has electric heating. All apartments will have access to laundry facilities located within the development.