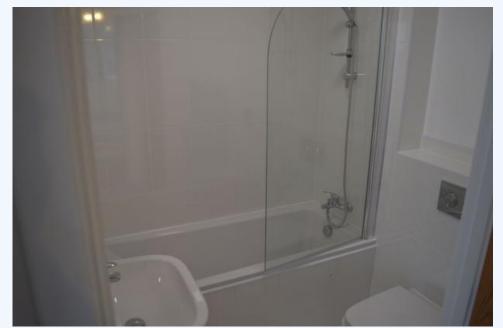

These stylish apartments have modern open plan kitchens with fitted wall and base units, integral ovens with electric hob, and fridges. With open plan living rooms, wall mounted flat screen televisions are an optional extra. Each bedroom will accomodate a full size double bed, bedrooms have a fitted wardrobe, along with a desk/dressing table. The shower room is finished to a high standard comprising low level WC, wash hand basin and shower cubicle with electric shower. The property is fully double glazed and has electric heating. All apartments will have access to laundry facilities located within the development.