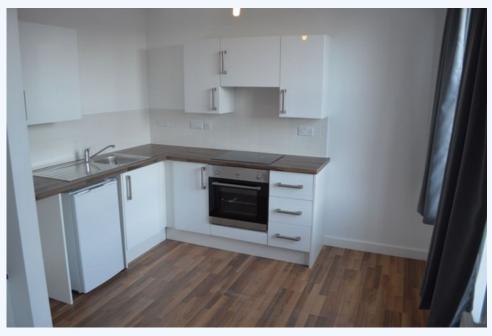

## 9-13 Erskine Street, Leicester, Leicester, Leicestershire, LE1 2AU

Clyde Court offers stylish apartments which have a modern open plan kitchens with fitted wall and base units, integral ovens with electric hob, and fridges.

These stylish apartments have modern open plan kitchens with fitted wall and base units, integral ovens with electric hob, and fridges. With open plan living rooms, wall mounted flat screen televisions are an optional extra. Each bedroom will accomodate a full size double bed, bedrooms have a fitted wardrobe, along with a desk/dressing table. The shower room is finished to a high standard comprising low level WC, wash hand basin and shower cubicle with electric shower. The property is fully double glazed and has electric heating. All apartments will have access to laundry facilities located within the development.