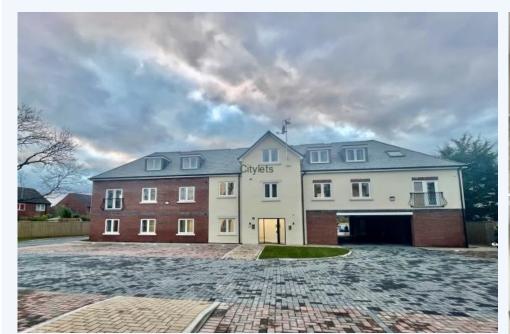

## # Danelaw Court, One Bed, DANELAW COURT (RESIDENTIAL - UNFURNISHED)

## Paddock Way, Hinckley, Leicestershire, LE10 0NU

A brand new and spacious, modern one bed apartment.

A brand new and spacious, modern one bed apartment consisting of an entrance hallway with storage and intercom system. A double bedroom with built in wardrobe. Walk in shower room and a large kitchen/living area with oven and fitted kitchen. The properties are available unfurnished with an allocated car parking space available at an additional £50 per month by request.