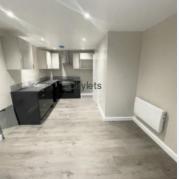

## Paddock Way, Hinckley, Leicestershire, LE10 0NU

A brand new and spacious, modern one bed apartment.

A brand new and spacious, modern one bed apartment consisting of an entrance hallway with storage and intercom system. A double bedroom with built in wardrobe. Walk in shower room and a large kitchen/living area with oven and fitted kitchen. The properties are available unfurnished with an allocated car parking space available at an additional £50 per month by request.