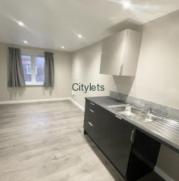

## Paddock Way, Hinckley, Leicestershire, LE10 0NU

A brand new and spacious, modern one bed apartment.

A brand new and spacious, modern one bed apartment consisting of an entrance hallway with storage and intercom system. A double bedroom with built in wardrobe. Walk in shower room and a large kitchen/living area with oven and fitted kitchen. The properties are available unfurnished with an allocated car parking space available at an additional £50 per month by request.