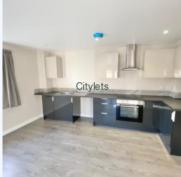

## Paddock Way, Hinckley, Leicestershire, LE10 0NU

A brand new and spacious, modern two bed apartment

A brand new and spacious, modern two bed apartment consisting of an entrance hallway with storage and intercom system. two double bedrooms with built in wardrobes. Bathroom with shower over bath, walk in shower room and a large kitchen/living area with oven and fitted kitchen. The properties are available unfurnished with an allocated car parking space available at an additional £50 per month by request.