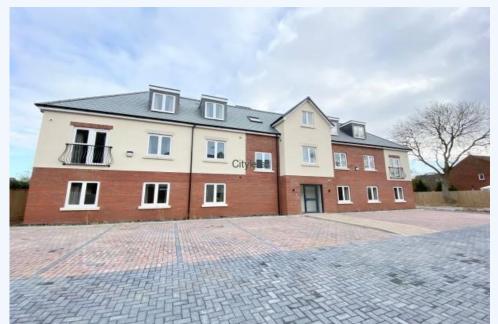

## # Danelaw Court, Two Bed, DANELAW COURT (RESIDENTIAL - UNFURNISHED)

## Paddock Way, Hinckley, Leicestershire, LE10 0NU

A brand new and spacious, modern two bed apartment

A brand new and spacious, modern two bed apartment consisting of an entrance hallway with storage and intercom system. two double bedrooms with built in wardrobes. Bathroom with shower over bath, walk in shower room and a large kitchen/living area with oven and fitted kitchen. The properties are available unfurnished with an allocated car parking space available at an additional £50 per month by request.