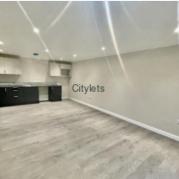

## Paddock Way, Hinckley, Leicestershire, LE10 0NU

A brand new and spacious, modern three bed apartment.

A brand new and spacious, modern three bed apartment consisting of an entrance hallway with storage and intercom system. three double bedrooms with built in wardrobes. Bathroom with shower over bath, walk in shower room and a large kitchen/living area with oven and fitted kitchen. The properties are available unfurnished with an allocated car parking space available at an additional £50 per month by request.