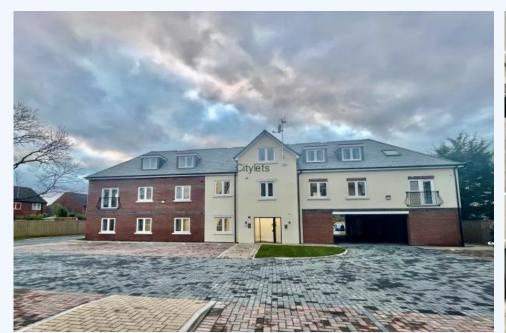

## # Danelaw Court, Three Bed, ANELAW COURT (RESIDENTIAL - UNFURNISHED)

## Paddock Way, Hinckley, Leicestershire, LE10 0NU

A brand new and spacious, modern three bed apartment.

A brand new and spacious, modern three bed apartment consisting of an entrance hallway with storage and intercom system. three double bedrooms with built in wardrobes. Bathroom with shower over bath, walk in shower room and a large kitchen/living area with oven and fitted kitchen. The properties are available unfurnished with an allocated car parking space available at an additional £50 per month by request.