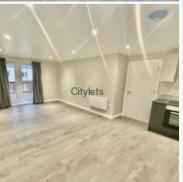

## Paddock Way, Hinckley, Leicestershire, LE10 0NU

A brand new and spacious, modern three bed apartment.

A brand new and spacious, modern three bed apartment consisting of an entrance hallway with storage and intercom system. three double bedrooms with built in wardrobes. Bathroom with shower over bath, walk in shower room and a large kitchen/living area with oven and fitted kitchen. The properties are available unfurnished with an allocated car parking space available at an additional £50 per month by request.